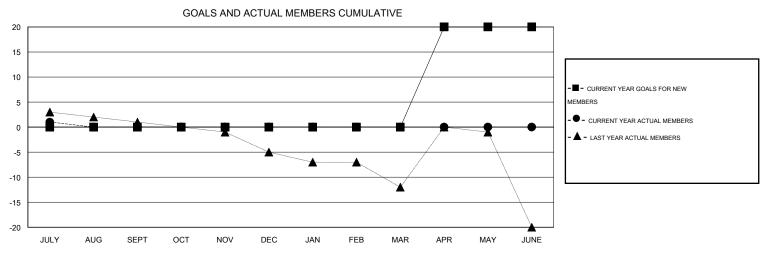

## **LOCATION RUSSIAN FEDERATION**

 $\mathsf{GMT}\;\mathsf{CA}\;4$ 

|                             |                  | Clubs     |                  |                  |                             |                    | Members                             |                    |                  |
|-----------------------------|------------------|-----------|------------------|------------------|-----------------------------|--------------------|-------------------------------------|--------------------|------------------|
| RESULTS FOR 2016-2017       |                  |           |                  |                  | RESULTS FOR 2016-2017       |                    |                                     |                    |                  |
| QUARTER                     | NEW CLUB<br>GOAL | NEW CLUBS | DROPPED<br>CLUBS | NET<br>GAIN/LOSS | QUARTER                     | NEW MEMBER<br>GOAL | CHARTER AND<br>NEW MEMBERS<br>ADDED | DROPPED<br>MEMBERS | NET<br>GAIN/LOSS |
| JULY/AUG/SEPT               | 0                | 0         | 0                | 0                | JULY/AUG/SEPT               | 0                  | 2                                   | 1                  | 1                |
| OCT/NOV/DEC                 | 0                | 0         | 0                | 0                | OCT/NOV/DEC                 | 0                  | 0                                   | 0                  | 0                |
| JAN/FEB/MAR<br>APR/MAY/JUNE | 1                | 0         | 0                | 0                | JAN/FEB/MAR<br>APR/MAY/JUNE | 20                 | 0                                   | 0                  | 0                |